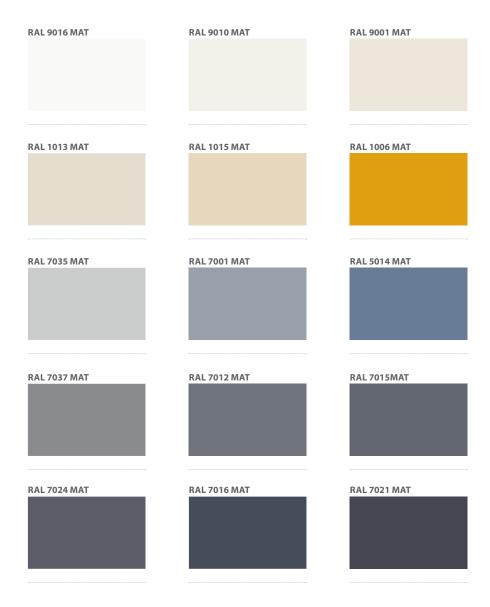

#### **SLATS COLOURS**

Presented colour chart shows slat colours available within SELT collection. Conditions of paiting in colours within Selt collection and other RAL colours – according to rules described in price list of venetian blinds. Because of technical and production reasons as well as due to different coating techniques, differences in colours between product components are possible. Presented pictures are for illustration purposes only. Colours may vary from actual ones. Any difference in shade does not constitute grounds for complaint. Customized perforation (layout and size of openings) and painting in colours outside of SELT collection are subject to individual arrangements in terms of price and conditions of implementation.

### **LAMELLFARGER**

#### C50 / C80 / Z90